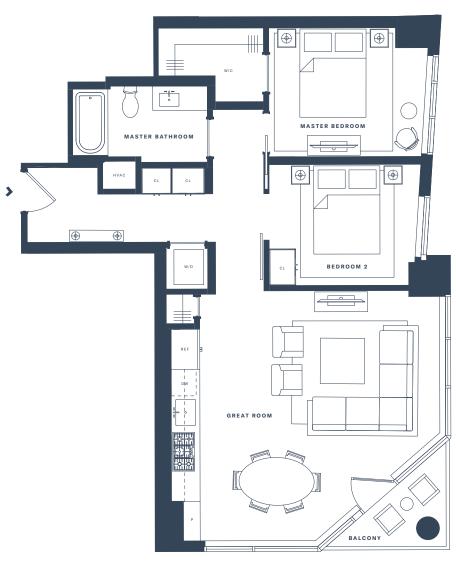

Unit G2

DENNY

S P I R E

2 BEDROOMS 1 BATHROOM FLOORS 4-8: 918 SQ FT

SPIRESEATTLE.COM

© 2021, Spire | Floor plans are drawn to varying scales to maximize visibility when printed. The floor plans, elevations, renderings, features, finishes, and specifications are subject to change at any time and should not be relied on as representations, express or implied. Square footage or floor areas shown in any marketing or other materials are approximate and may be more or less than the actual size. Real Estate Consulting, Sales and Marketing by Polaris Pacific – a Washington, Arizona, California, Colorado, Hawaii, and Oregon licensed broker.