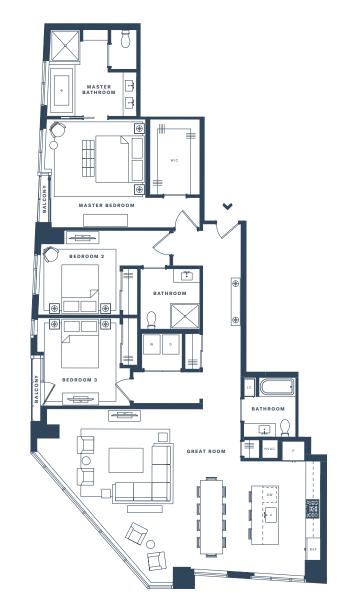

DENNY

合

3 BEDROOMS 3 BATHROOMS

FLOOR 39: 2,018 SQ FT

S P I R E

© 2021, Spire | Floor plans are drawn to varying scales to maximize visibility when printed. The floor plans, elevations, renderings, features, finishes, and specifications are subject to change at any time and should not be relied on as representations, express or implied. Square footage or floor areas shown in any marketing or other materials are approximate and may be more or less than the actual size. Real Estate Consulting, Sales and Marketing by Polaris Pacific – a Washington, Arizona, California, Colorado, Hawaii, and Oregon licensed broker.