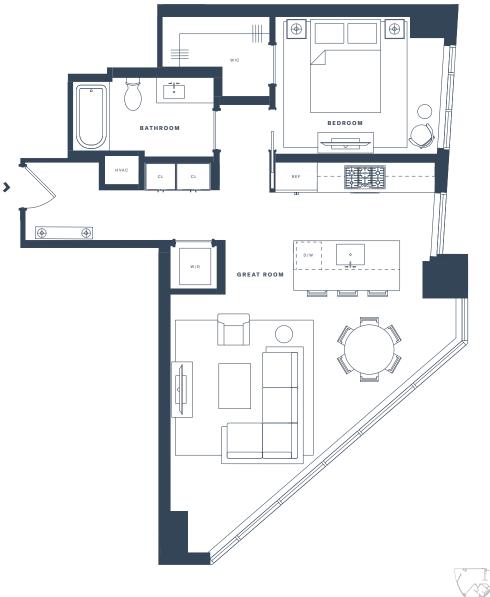

Unit G3

1 BEDROOM 1 BATHROOM FLOORS 9-36: 814 SQ FT FLOORS 37-36: 812 SQ FT

DENNY

合

© 2021, Spire | Floor plans are drawn to varying scales to maximize visibility when printed. The floor plans, elevations, renderings, features, finishes, and specifications are subject to change at any time and should not be relied on as representations, express or implied. Square footage or floor areas shown in any marketing or other materials are approximate and may be more or less than the actual size. Real Estate Consulting, Sales and Marketing by Polaris Pacific – a Washington, Arizona, California, Colorado, Hawaii, and Oregon licensed broker.