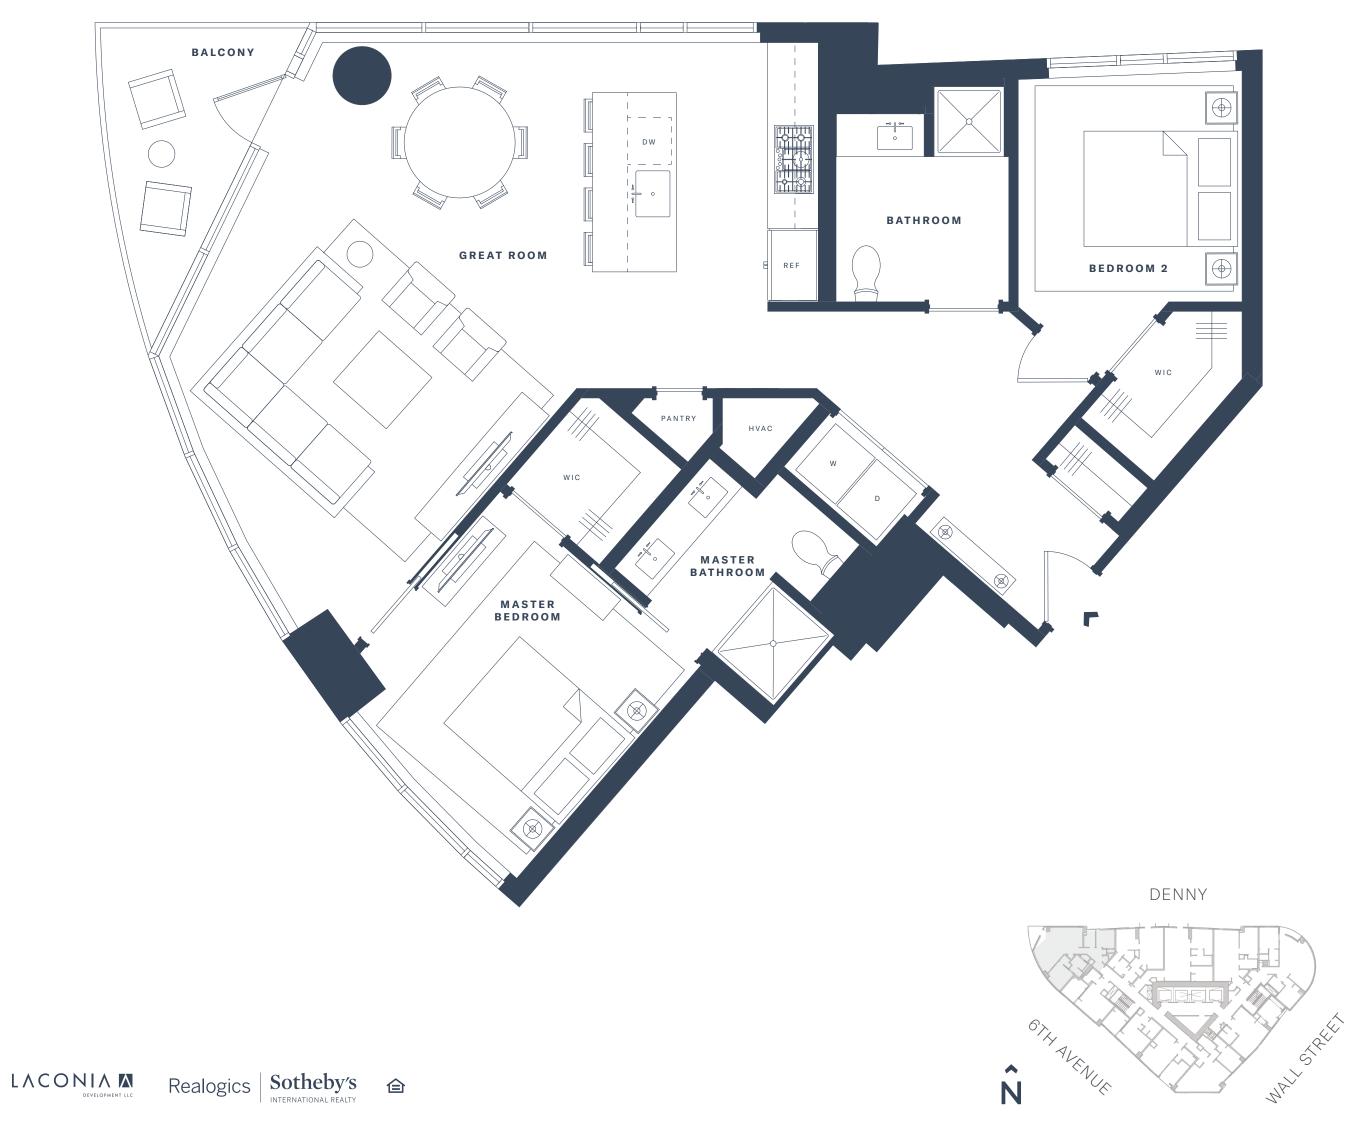

## SPIRE

2 BEDROOMS 2 BATHROOMS

FLOOR 6-7: 1,188 SQ FT FLOOR 16-17: 1,188 SQ FT FLOOR 28-29: 1,188 SQ FT

SPIRESEATTLE.COM

## Unit A Type A

This is not an offer to sell but intended for information only. Any representation as to square footage is approximate. Renderings, photography, illustrations, floor plans, amenities, finishes, and other information described herein are representative only and are not intended to reflect any specific feature, amenity, unit condition or view when built. No representation and warranties are made with regard to the accuracy, completeness or suitability of the information published herein. The developer reserves the right to make modification to materials, specifications, plans, pricing, designs, scheduling, and delivery without prior notice. Exclusively represented by Realogics Sotheby's International Realty.